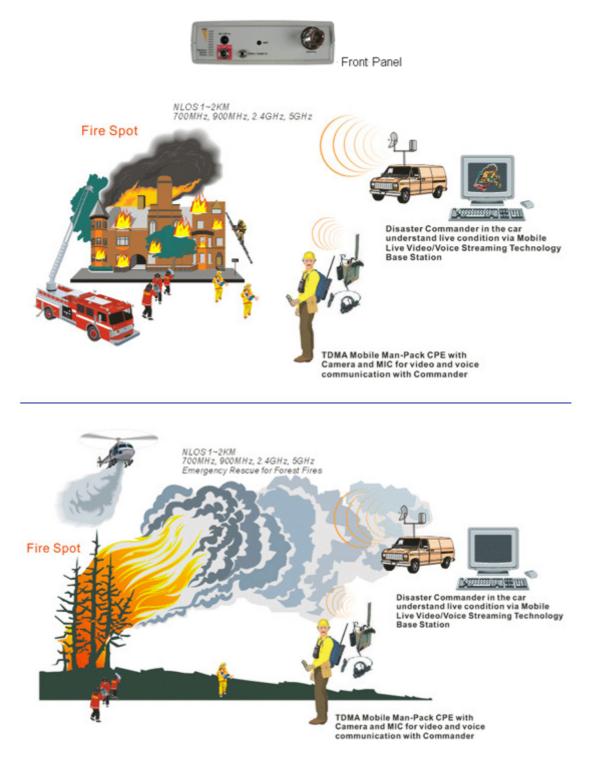

PheeNet WLV-050TDM is designed for Wireless Mobile Live Video Streaming application for Rescue / Emergency use by proprietary TDMA technology. By PheeNet's proprietary TDMA Technology, TDMA Base Station can support Multiple Mobile CPE unit operation at the same time with good quality bandwidth.

TDMA Mobile CPE's Compact size design and easy connection setup is better for rescue team, police to wireless Mobile Live Video Streaming per mission request. Support transmitting both video and voice from each TDMA Mobile CPE to Base Station (Control center) when there are emergencies such as fire, natural disaster, or temporary surveillance needed, and have all the precious information sent back to the control center real time.

## **APPLICATION**